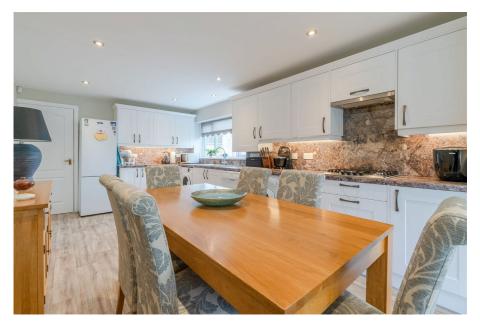

• Less than 200 yards from the • 62' x 29' Pretty landscaped shops in Bishops Cleeve garden with summer house

Driveway

No onward chain

· Excellent decorative order

Large 27' extended kitchen/ diner/garden room

Charming bungalow in the heart of the village, with modern, extended kitchen/diner/garden room, spacious garden. Two double bedrooms, one with en-suite, ideal for couples or retirees. Call for more details.