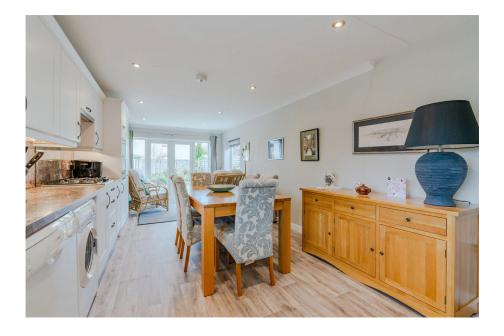

• Less than 200 yards from the • 62' x 29' Pretty landscaped shops in Bishops Cleeve garden with summer house

Driveway

No onward chain

· Excellent decorative order

Large 27' extended kitchen/ diner/garden room

Charming bungalow in the heart of the village, with modern, extended kitchen/diner/garden room, spacious garden. Two double bedrooms, one with en-suite, ideal for couples or retirees. Call for more details.