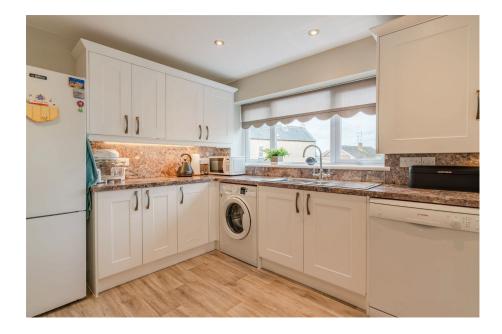

• Less than 200 yards from the • 62' x 29' Pretty landscaped shops in Bishops Cleeve garden with summer house

Driveway

No onward chain

· Excellent decorative order

Large 27' extended kitchen/ diner/garden room

Charming bungalow in the heart of the village, with modern, extended kitchen/diner/garden room, spacious garden. Two double bedrooms, one with en-suite, ideal for couples or retirees. Call for more details.