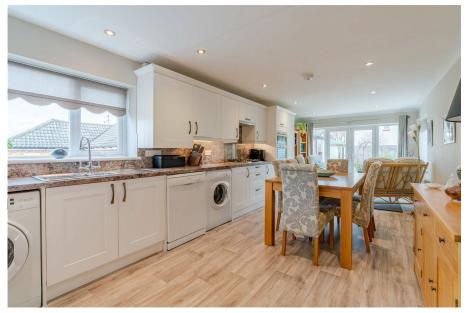

• Less than 200 yards from the • 62' x 29' Pretty landscaped shops in Bishops Cleeve garden with summer house

Driveway

No onward chain

· Excellent decorative order

Large 27' extended kitchen/ diner/garden room

Charming bungalow in the heart of the village, with modern, extended kitchen/diner/garden room, spacious garden. Two double bedrooms, one with en-suite, ideal for couples or retirees. Call for more details.