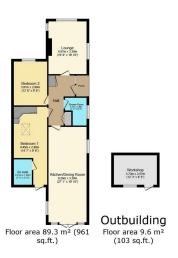

TOTAL: 98.9 m<sup>2</sup> (1,064 sq.ft.)

This floor plan is for illustrative purposes only. It is not drawn to scale. Any measurements, floor areas (including any total floor area), openings and orientations are approximate. No details are guaranteed, they cannot be relied upon for any purpose and do not form any part of any agreement. No liability is taken for any error, omission