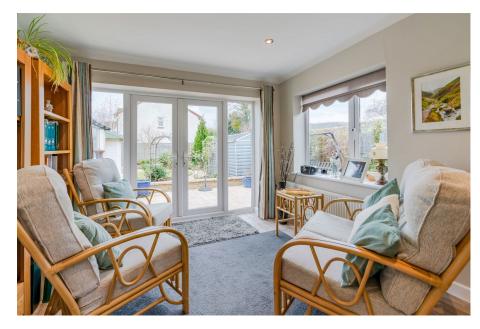

• Less than 200 yards from the • 62' x 29' Pretty landscaped shops in Bishops Cleeve garden with summer house

Driveway

No onward chain

· Excellent decorative order

Large 27' extended kitchen/ diner/garden room