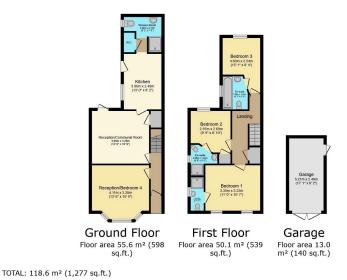

## Alstone Avenue, Cheltenham, GL51

£340,000

- Please quote ref AH0137
- Multi let opportunity
- No Onward chain
- Edwardian bay fronted property

- Four double bedrooms with own bathrooms (one ground floor)
  • Garage
- Gated rear vehicular access Reception/communal room
  - End of terrace
  - On street parking

A charming end of terrace property with high ceilings, a garage, and parking, located in an urban area with excellent public transport links and potential for conversion, ideal for families, couples, sharers, and students alike. Currently set out as a four unit student let with easy reversion back to a three bed, two reception home. Call for more details.