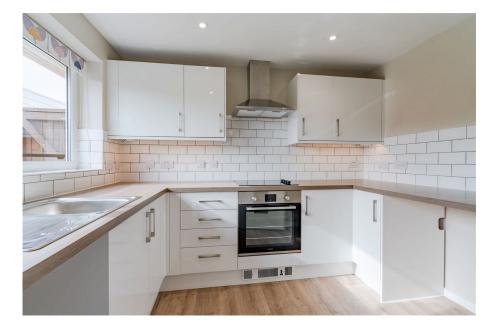

A beautifully presented bedroom bungalow with a landscaped garden, refitted kitchen, refitted bathroom with bath and shower, garage, is now available for sale with no onward chain in a desirable location on the edge of Bishops Cleeve. South westerly facing garden and offered for sale with no onward chain.