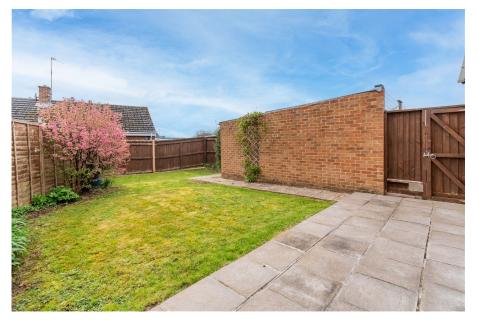

- Garage
- South westerly facing rear garden
- Refitted Bathroom
- Gas Central heating

This floor plan is for illustrative purposes only. It is not drawn to scale. Any measurements, floor areas (including any total floor areas), openings and orientations are approximate. No details are guaranteed, they cannot be relied upon for any purpose and do not form any part of any agreement. No lability is taken for any error, omission on the statement of the statement o

A beautifully presented bedroom bungalow with a landscaped garden, refitted kitchen, refitted bathroom with bath and shower, garage, is now available for sale with no onward chain in a desirable location on the edge of Bishops Cleeve. South westerly facing garden and offered for sale with no onward chain.