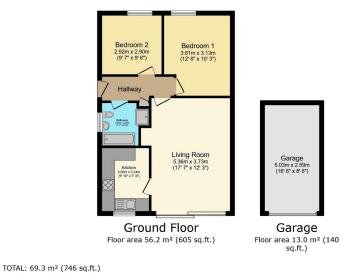

- Garage
- South westerly facing rear garden
- Refitted Bathroom
- Gas Central heating

This floor plan is for illustrative purposes only. It is not drawn to scale. Any measurements, floor areas (including any total floor areas), openings and orientations are approximate. No details are guaranteed, they cannot be relied upon for any purpose and do not form any part of any agreement. No lability is taken for any error, omission on the statement of the statement o

A beautifully presented bedroom bungalow with a landscaped garden, refitted kitchen, refitted bathroom with bath and shower, garage, is now available for sale with no onward chain in a desirable location on the edge of Bishops Cleeve. South westerly facing garden and offered for sale with no onward chain.