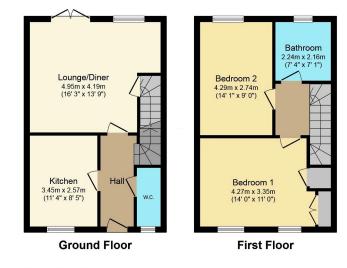

- 40% of the 100% value as shared ownership
- Bromford Housing owned Freehold

Total floor area 76.7 sq.m. (826 sq.ft.) approx This plan is for illustration purposes only and may not be representative of the property. Plan not to scale. Powered by PropertyBox