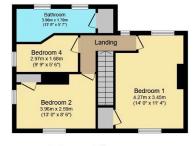

- Three bedrooms
- Parking for five cars
- Gas fired Aga
- 14' x 7'6 Office/Summerhouse
- Downstairs cloakroom

**Ground Floor** Floor area 93.4 m<sup>2</sup> (1,005 sq.ft.)

First Floor Floor area 47.4 m<sup>2</sup> (510 sq.ft.)

Floor area 9.7 m<sup>2</sup> (104 sq.ft.)

TOTAL: 150.4 m<sup>2</sup> (1,619 sq.ft.)

This floor plan is for illustrative purposes only. It is not drawn to scale. Any measurements, floor areas (including any total floor area), openings and orientations are approximate. No details are guaranteed, they cannot be relied upon for any purpose and do not form any part of any agreement. No liability is taken for any error, omission or misstatement. A party must rely upon its own inspection(s). Powered by www.Propertybox.io