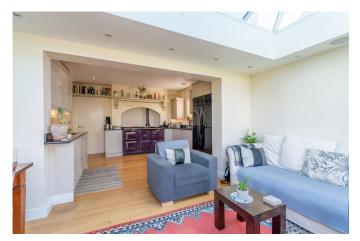

We present this country cottage in the village of Toddington. This three bedroom home was a stunning kitchen/diner, 127' x 37' rear garden with outdoor cabin, backing and facing fields. The rear bonus is the one bedroom ANNEXE on the side of the property opening up countless options for the occupants like rental, relatives (older or younger) or just guests. Contact the agent for more information.