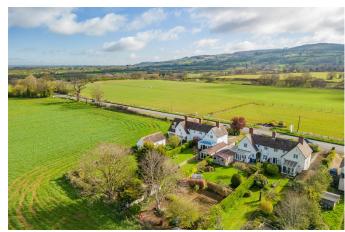

## Broadway Road, Toddington, Cheltenham, GL54

£525,000

- Please quote ref AH0137
- One bedroom annexe
- 127' x 37' Westerly facing rear garden
- · Lounge with open fire
- Stunning views front and rear over fields

We present this country cottage in the village of Toddington. This three bedroom home was a stunning kitchen/diner, 127' x 37' rear garden with outdoor cabin, backing and facing fields. The rear bonus is the one bedroom ANNEXE on the side of the property opening up countless options for the occupants like rental, relatives (older or younger) or just guests. Contact the agent for more information.