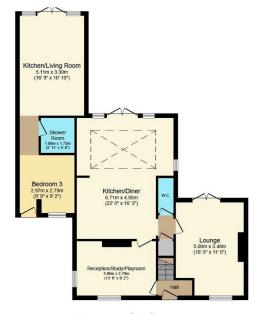

- Three bedrooms
- Parking for five cars
- Gas fired Aga
- 14' x 7'6 Office/Summerhouse
- Downstairs cloakroom

**Ground Floor** Floor area 93.4 m<sup>2</sup> (1,005 sq.ft.)

First Floor Floor area 47.4 m<sup>2</sup> (510 sq.ft.)

Floor area 9.7 m<sup>2</sup> (104 sq.ft.)

TOTAL: 150.4 m<sup>2</sup> (1,619 sq.ft.)

This floor plan is for illustrative purposes only. It is not drawn to scale. Any measurements, floor areas (including any total floor area), openings and orientations are approximate. No details are guaranteed, they cannot be relied upon for any purpose and do not form any part of any agreement. No liability is taken for any error, omission or misstatement. A party must rely upon its own inspection(s). Powered by www.Propertybox.io