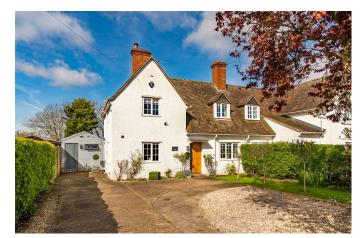

## Broadway Road, Toddington, Cheltenham, GL54

£525,000

- Please quote ref AH0137
- One bedroom annexe
- 127' x 37' Westerly facing rear garden
- · Lounge with open fire
- Stunning views front and rear over fields

We present this country cottage in the village of Toddington. This three bedroom home was a stunning kitchen/diner, 127' x 37' rear garden with outdoor cabin, backing and facing fields. The rear bonus is the one bedroom ANNEXE on the side of the property opening up countless options for the occupants like rental, relatives (older or younger) or just guests. Contact the agent for more information.