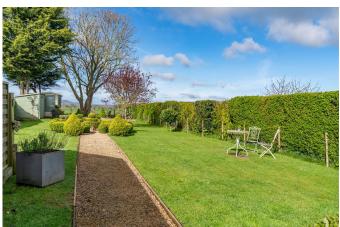

## Broadway Road, Toddington, Cheltenham, GL54

£525,000

- Please quote ref AH0137
- One bedroom annexe
- 127' x 37' Westerly facing rear garden
- · Lounge with open fire
- Stunning views front and rear over fields

We present this country cottage in the village of Toddington. This three bedroom home was a stunning kitchen/diner, 127' x 37' rear garden with outdoor cabin, backing and facing fields. The rear bonus is the one bedroom ANNEXE on the side of the property opening up countless options for the occupants like rental, relatives (older or younger) or just guests. Contact the agent for more information.