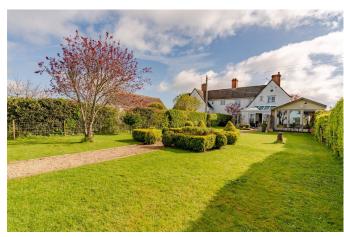

## Broadway Road, Toddington, Cheltenham, GL54

£525,000

- Please quote ref AH0137
- One bedroom annexe
- 127' x 37' Westerly facing rear garden
- · Lounge with open fire
- Stunning views front and rear over fields

We present this country cottage in the village of Toddington. This three bedroom home was a stunning kitchen/diner, 127' x 37' rear garden with outdoor cabin, backing and facing fields. The rear bonus is the one bedroom ANNEXE on the side of the property opening up countless options for the occupants like rental, relatives (older or younger) or just guests. Contact the agent for more information.