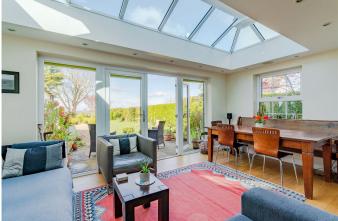

We present this country cottage in the village of Toddington. This three bedroom home was a stunning kitchen/diner, 127' x 37' rear garden with outdoor cabin, backing and facing fields. The rear bonus is the one bedroom ANNEXE on the side of the property opening up countless options for the occupants like rental, relatives (older or younger) or just guests. Contact the agent for more information.