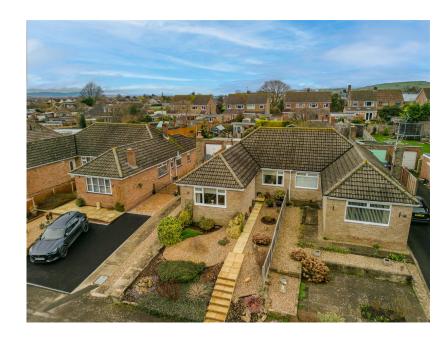

ADAM HALLIWELL EXP UK

@ adam.halliwell@exp.uk.com

adamhalliwell.exp.uk.com

01242 906 586

- Please quote ref AH0137.
- Two double bedrooms (formally three)

• Garage

- Double glazed
- Gas central heating
- 75' x 30' Rear garden
- Driveway for three cars
- Smart refitted shower room
- Popular development
- Edge of Bishops Cleeve

Total floor area 89.0 sq.m. (958 sq.ft.) approx

This plan is for illustration purposes only and may not be representative of the property. Plan not to scale. Powered by PropertyBox

A beautifully presented semi-detached bungalow perfect for couples seeking a peaceful retreat, featuring two bedrooms, a luxury shower room, and ample space for relaxation and entertaining, located in a desirable area with easy access to amenities and public transport links. Outside parking, garage and landscaped front and rear gardens.