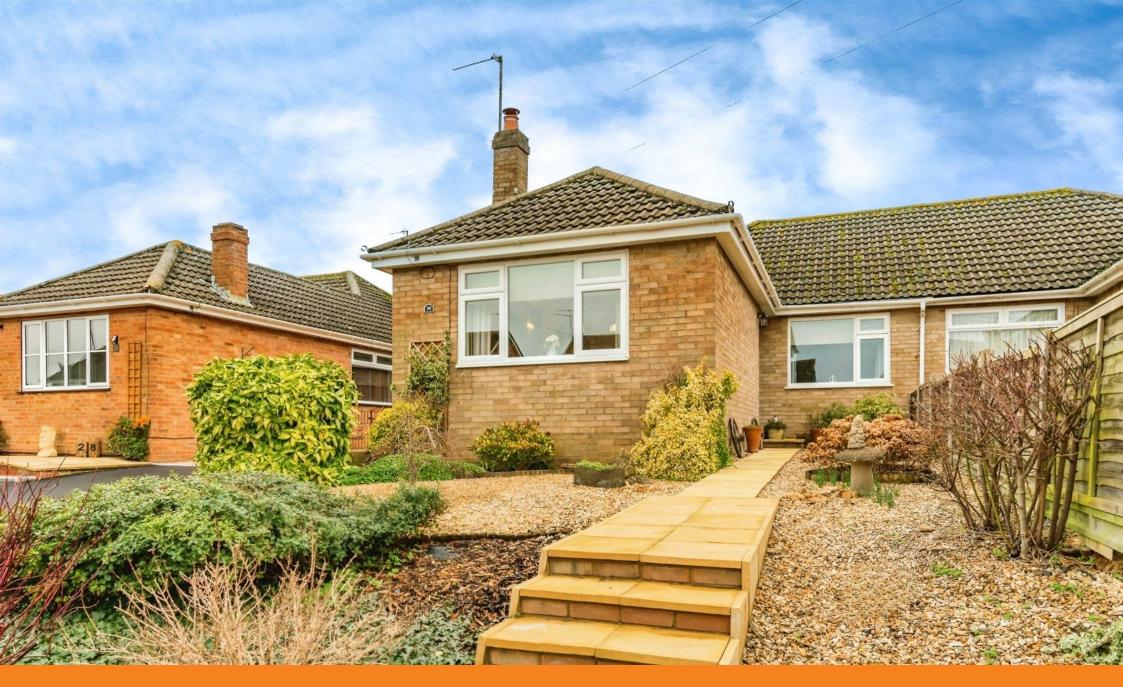

ADAM HALLIWELL EXP UK

@ adam.halliwell@exp.uk.com

adamhalliwell.exp.uk.com

01242 906 586

- Please quote ref AH0137.
- Two double bedrooms (formally three)

• Garage

- Double glazed
- Gas central heating
- 75' x 30' Rear garden
- Driveway for three cars
- Smart refitted shower room
- Popular development
- Edge of Bishops Cleeve

Total floor area 89.0 sq.m. (958 sq.ft.) approx

This plan is for illustration purposes only and may not be representative of the property. Plan not to scale. Powered by PropertyBox

A beautifully presented semi-detached bungalow perfect for couples seeking a peaceful retreat, featuring two bedrooms, a luxury shower room, and ample space for relaxation and entertaining, located in a desirable area with easy access to amenities and public transport links. Outside parking, garage and landscaped front and rear gardens.