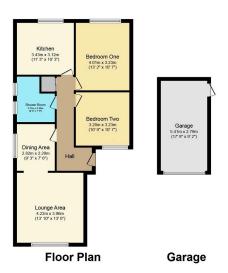

Total floor area 89.0 sq.m. (958 sq.ft.) approx

This plan is for illustration purposes only and may not be representative of the property. Plan not to scale. Powered by PropertyBox

A beautifully presented semi-detached bungalow perfect for couples seeking a peaceful retreat, featuring two bedrooms, a luxury shower room, and ample space for relaxation and entertaining, located in a desirable area with easy access to amenities and public transport links. Outside parking, garage and landscaped front and rear gardens.