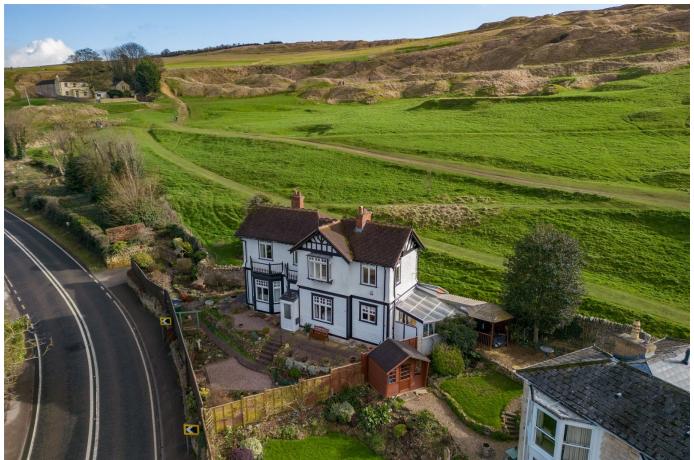

## Cleeve Hill, Cheltenham, GL52

£400,000 Page 2

This stunning detached property on Cleeve Hill in the Cotswolds offers breathtaking views of Cheltenham and beyond, with spacious rooms, character features, and a well-maintained garden perfect for nature lovers. Two double bedrooms, two receptions, refitted shower room and parking.

AGENTS NOTE: The property is timber framed with a mixture of timber and render cladding. It's non standard construction means it has a very limited pool of lenders that may consider it suitable. Cash buyers would not be limited by this of course.

## **Key Features**

- Please quote ref AH0137
- Two bedrooms
- Parking
- Timber framed (see agents note)
- High ceilings

- Stunning detached property with breathtaking views
- Two Receptions
- Refitted upstairs shower room
- · Access onto the hill
- Large windows flood the space with natúral light