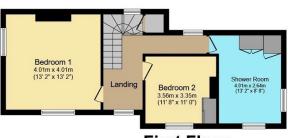

**First Floor** 

Total floor area 114.8 m² (1,236 sq.ft.) approx

This plan is for illustration purposes only and may not be representative of the property. Plan not to scale. Powered by PropertyBox