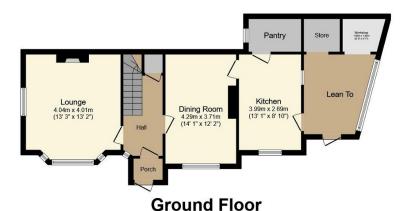

## Cleeve Hill, Cheltenham, GL52

£400,000 Page 2

This stunning detached property on Cleeve Hill in the Cotswolds offers breathtaking views of Cheltenham and beyond, with spacious rooms, character features, and a well-maintained garden perfect for nature lovers. Two double bedrooms, two receptions, refitted shower room and parking.

## **Key Features**

- Please quote ref AH0137
- Two bedrooms
- Parking
- Timber framed (see agents note)
- High ceilings

- Stunning detached property with breathtaking views
- Two Receptions
- Refitted upstairs shower room
- · Access onto the hill
- Large windows flood the space with natúral light