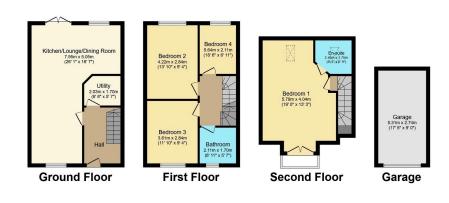

Total floor area 124.7 m² (1,342 sq.ft.) approx

This plan is for illustration purposes only and may not be representative of the property. Plan not to scale. Powered by PropertyBox