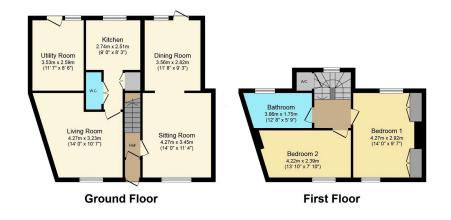

- Two large double bedrooms
- Extended ground floor accomodation
- Upstairs Bathroom
- The Poets Conservation Area
- Three reception rooms

Total floor area 104.8 sq.m. (1,128 sq.ft.) approx

This plan is for illustration purposes only and may not be representative of the property. Plan not to scale. Powered by PropertyBox