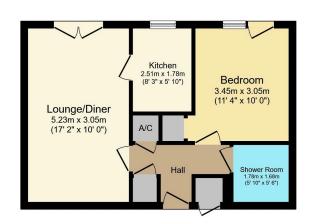

Floor area 41.0 sq.m. (442 sq.ft.) approx

Total floor area 41.0 sq.m. (442 sq.ft.) approx

This Floor Plan is for illustration purposes only and may not be representative of the property. The position and size of doors, windon