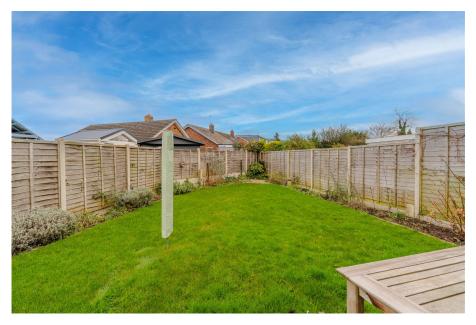

• Gas central heating • Double glazed

Driveway for two cars
 42' x 28' (max) rear garden

Total floor area 68.6 m² (739 sq.ft.) approx

This plan is for illustration purposes only and may not be representative of the property. Plan not to scale. Powered by PropertyBox