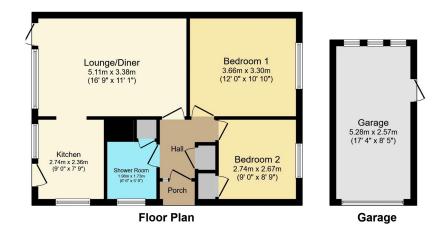

• Gas central heating • Double glazed

Driveway for two cars
 42' x 28' (max) rear garden

Total floor area 68.6 m² (739 sq.ft.) approx

This plan is for illustration purposes only and may not be representative of the property. Plan not to scale. Powered by PropertyBox