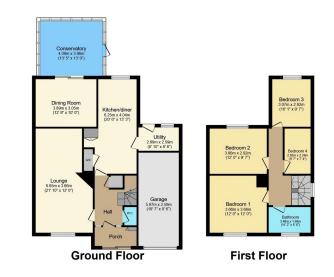

Total floor area 151.2 m<sup>2</sup> (1,627 sq.ft.) approx This plan is for illustration purposes only and may not be representative of the property. Plan not to scale. Powered by PropertyBox

This spacious and well-maintained semi-detached four bedroom property in a rural village between Tewkesbury, Cheltenham, and Gloucester offers extended accommodation to provide ample living space, a large garden and unique features ideal for families seeking a comfortable and connected home.