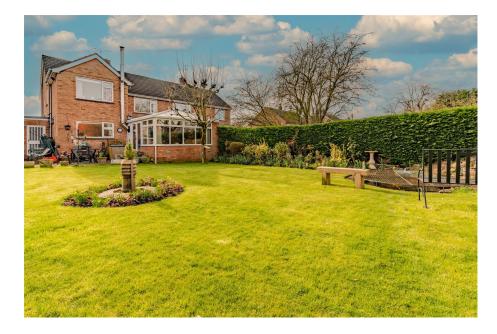

## Stoke Road, Stoke Orchard, Cheltenham, GL52 £425,000

**▶** 4 **▶** 1 **№** 2

- Please quote Ref AH0137
- Four bedrooms

- Spacious and comfortable family home
- Extended family home
- Open-plan kitchen with dining 
  Garage, car port, solar panels space
- 96' x 40' (max) rear garden for recreation or gardening
- Ample parking available on property
- 6 minute/3.1 mile drive to M5 junction 10
- Downstairs cloakroom and utility room

Total floor area 151.2 m<sup>2</sup> (1,627 sq.ft.) approx This plan is for illustration purposes only and may not be representative of the property. Plan not to scale. Powered by PropertyBox

This spacious and well-maintained semi-detached four bedroom property in a rural village between Tewkesbury, Cheltenham, and Gloucester offers extended accommodation to provide ample living space, a large garden and unique features ideal for families seeking a comfortable and connected home.