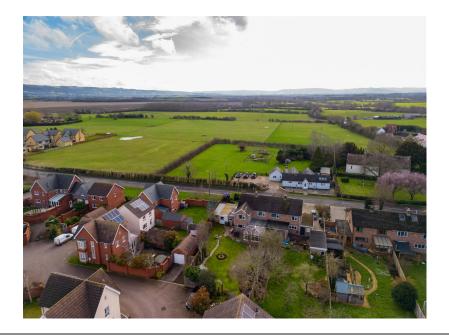

Total floor area 151.2 m<sup>2</sup> (1,627 sq.ft.) approx This plan is for illustration purposes only and may not be representative of the property. Plan not to scale. Powered by PropertyBox

This spacious and well-maintained semi-detached four bedroom property in a rural village between Tewkesbury, Cheltenham, and Gloucester offers extended accommodation to provide ample living space, a large garden and unique features ideal for families seeking a comfortable and connected home.