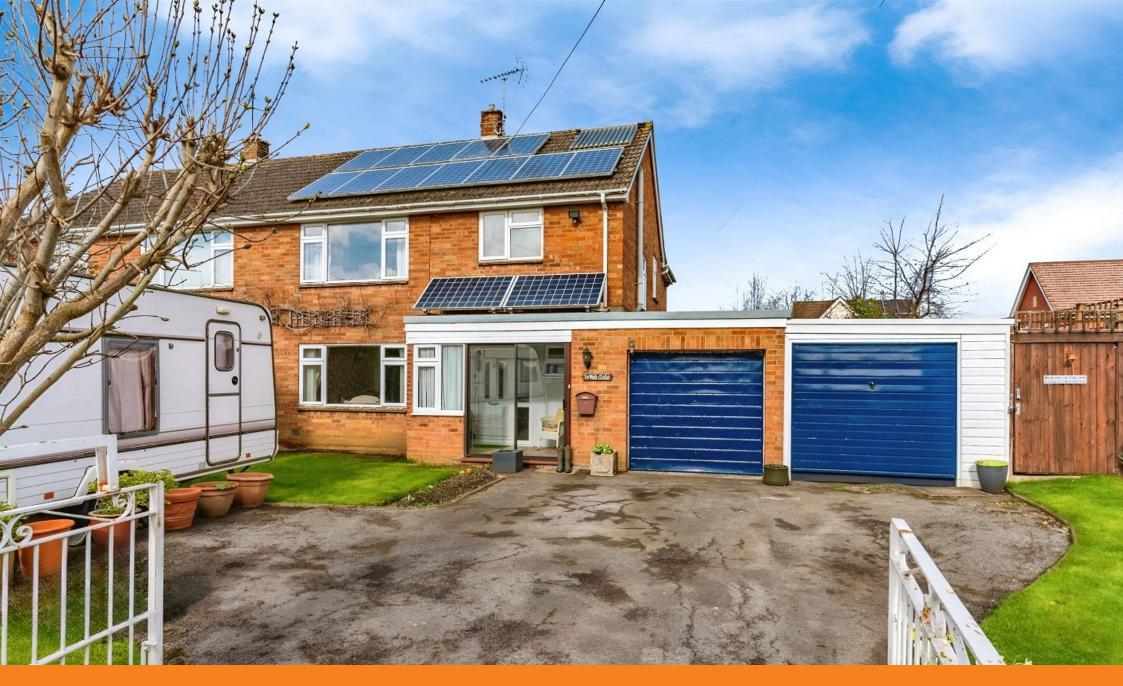

## Stoke Road, Stoke Orchard, Cheltenham, GL52 £425,000

**▶** 4 **▶** 1 **№** 2

- Please quote Ref AH0137
- Four bedrooms

- Spacious and comfortable family home
- Extended family home
- Open-plan kitchen with dining 
  Garage, car port, solar panels space
- 96' x 40' (max) rear garden for recreation or gardening
- Ample parking available on property
- 6 minute/3.1 mile drive to M5 junction 10
- Downstairs cloakroom and utility room

Total floor area 151.2 m<sup>2</sup> (1,627 sq.ft.) approx This plan is for illustration purposes only and may not be representative of the property. Plan not to scale. Powered by PropertyBox

This spacious and well-maintained semi-detached four bedroom property in a rural village between Tewkesbury, Cheltenham, and Gloucester offers extended accommodation to provide ample living space, a large garden and unique features ideal for families seeking a comfortable and connected home.