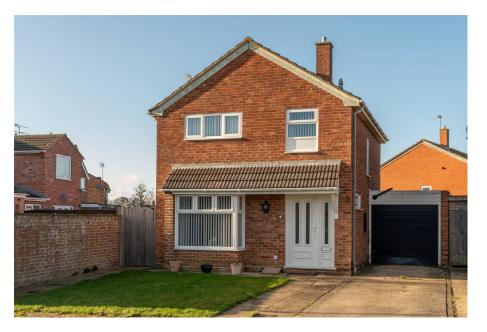

Total floor area 85.1 sq.m. (916 sq.ft.) approx

This plan is for illustration purposes only and may not be representative of the property. Plan not to scale. Powered by PropertyBox

This charming three-bedroom detached property in Cleeve offers a spacious open-plan reception room, well-appointed kitchen, westerly facing rear garden, and desirable location close to green spaces and schools. With a garage and driveway its the perfect family home. Call now