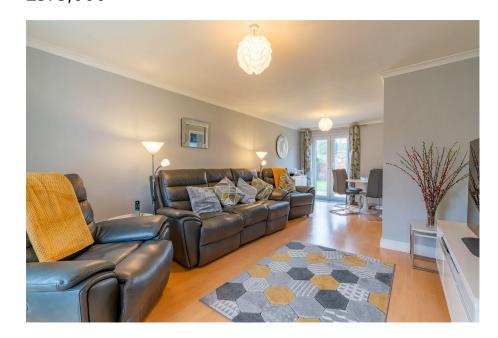

Total floor area 85.1 sq.m. (916 sq.ft.) approx

This plan is for illustration purposes only and may not be representative of the property. Plan not to scale. Powered by PropertyBox

This charming three-bedroom detached property in Cleeve offers a spacious open-plan reception room, well-appointed kitchen, westerly facing rear garden, and desirable location close to green spaces and schools. With a garage and driveway its the perfect family home. Call now