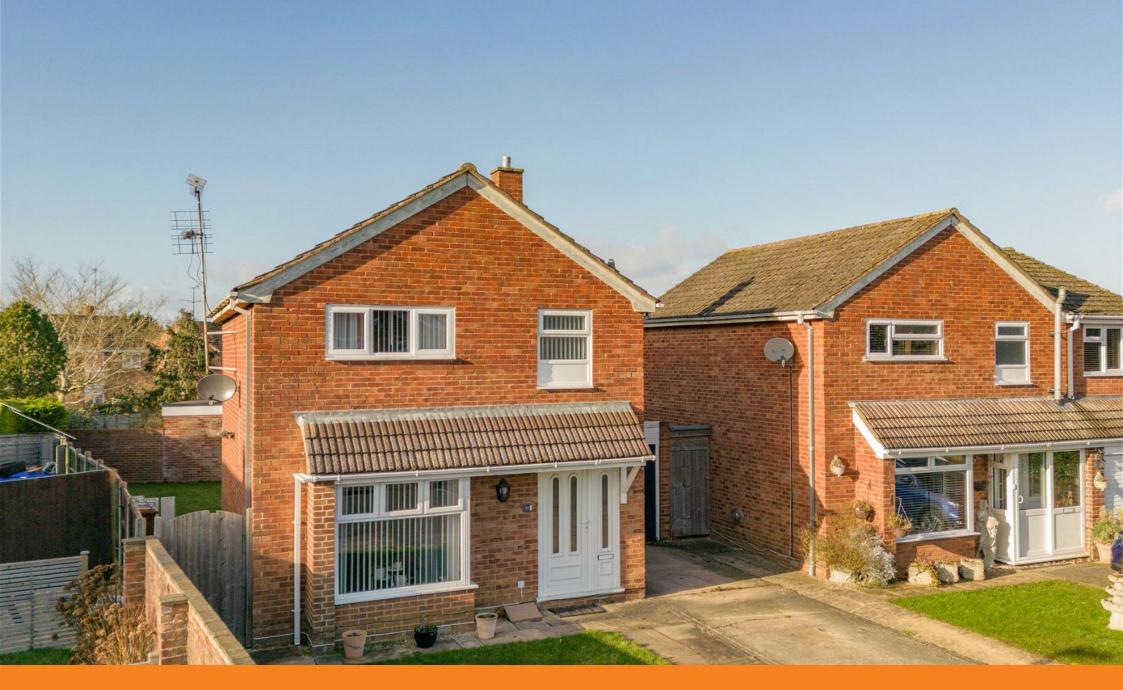

ADAM HALLIWELL EXP UK

@ adam.halliwell@exp.uk.com

adamhalliwell.exp.uk.com

01242 906 586

- Please quote ref AH0137
- Three bedrooms

Garage

- Driveway for two cars
- Cul de sac location
- Well presented
- 39' x 36' Rear garden
- Kitchen with fitted appliances
- Large third bedroom (10' x 7'2)
- Less than a mile to schools and the village

Total floor area 85.1 sq.m. (916 sq.ft.) approx

This plan is for illustration purposes only and may not be representative of the property. Plan not to scale. Powered by PropertyBox

This charming three-bedroom detached property in Cleeve offers a spacious open-plan reception room, well-appointed kitchen, westerly facing rear garden, and desirable location close to green spaces and schools. With a garage and driveway its the perfect family home. Call now