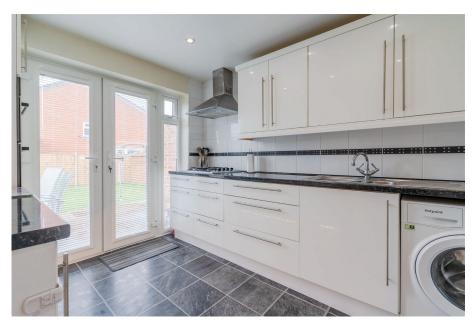

Total floor area 85.1 sq.m. (916 sq.ft.) approx

This plan is for illustration purposes only and may not be representative of the property. Plan not to scale. Powered by PropertyBox

This charming three-bedroom detached property in Cleeve offers a spacious open-plan reception room, well-appointed kitchen, westerly facing rear garden, and desirable location close to green spaces and schools. With a garage and driveway its the perfect family home. Call now