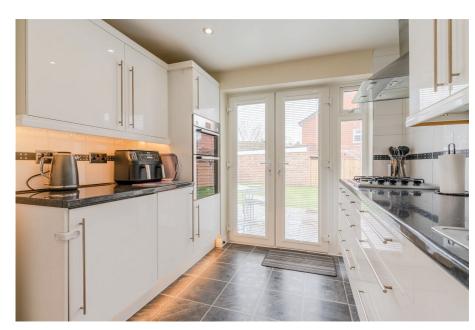

ADAM HALLIWELL EXP UK

@ adam.halliwell@exp.uk.com

adamhalliwell.exp.uk.com

01242 906 586

- Please quote ref AH0137
- Three bedrooms

Garage

- Driveway for two cars
- Cul de sac location
- Well presented
- 39' x 36' Rear garden
- Kitchen with fitted appliances
- Large third bedroom (10' x 7'2)
- Less than a mile to schools and the village

Total floor area 85.1 sq.m. (916 sq.ft.) approx

This plan is for illustration purposes only and may not be representative of the property. Plan not to scale. Powered by PropertyBox

This charming three-bedroom detached property in Cleeve offers a spacious open-plan reception room, well-appointed kitchen, westerly facing rear garden, and desirable location close to green spaces and schools. With a garage and driveway its the perfect family home. Call now