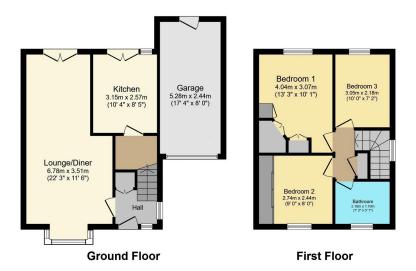

Total floor area 85.1 sq.m. (916 sq.ft.) approx

This plan is for illustration purposes only and may not be representative of the property. Plan not to scale. Powered by PropertyBox

This charming three-bedroom detached property in Cleeve offers a spacious open-plan reception room, well-appointed kitchen, westerly facing rear garden, and desirable location close to green spaces and schools. With a garage and driveway its the perfect family home. Call now