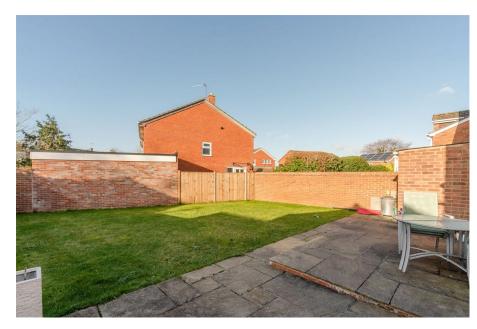

ADAM HALLIWELL EXP UK

@ adam.halliwell@exp.uk.com

adamhalliwell.exp.uk.com

01242 906 586

- Please quote ref AH0137
- Three bedrooms

Garage

- Driveway for two cars
- Cul de sac location
- Well presented
- 39' x 36' Rear garden
- Kitchen with fitted appliances
- Large third bedroom (10' x 7'2)
- Less than a mile to schools and the village

Total floor area 85.1 sq.m. (916 sq.ft.) approx

This plan is for illustration purposes only and may not be representative of the property. Plan not to scale. Powered by PropertyBox

This charming three-bedroom detached property in Cleeve offers a spacious open-plan reception room, well-appointed kitchen, westerly facing rear garden, and desirable location close to green spaces and schools. With a garage and driveway its the perfect family home. Call now