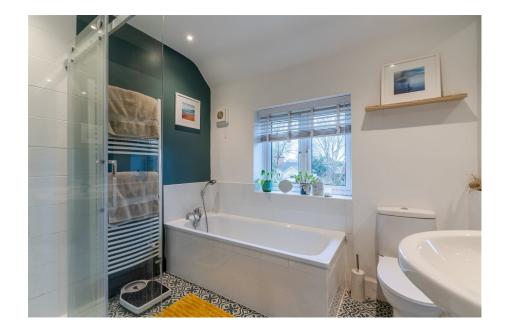

## **Pilley Crescent, Leckhampton, Cheltenham, GL53** £350,000

2 1 22

- Please quote ref AH0137
- 90' x 19' Rear garden
- Downstairs cloakroom
- Parking
- Double glazed windows

- Two double bedrooms
- Stunning refitted kitchen
- Large four piece bathroom
- Built in kitchen appliances
- Gas central heating (boiler installed 2022)

Total floor area 74.5 m<sup>2</sup> (802 sq.ft.) approx This plan is for illustration purposes only and may not be representative of the property. Plan not to scale. Powered by PropertyBox

This immaculate terraced property offers couples a stylish and modern home with a large garden, open-plan kitchen/diner, and spacious rooms, located in a convenient area, a mile from the Bath Road shops. Stunning presentation throughout with cloakroom, cosy living room, two double bedrooms and large, four piece bathroom. Call now for more details.