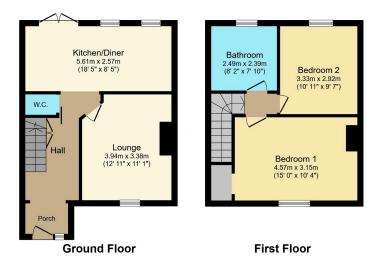

Total floor area 74.5 m<sup>2</sup> (802 sq.ft.) approx This plan is for illustration purposes only and may not be representative of the property. Plan not to scale. Powered by PropertyBox

This immaculate terraced property offers couples a stylish and modern home with a large garden, open-plan kitchen/diner, and spacious rooms, located in a convenient area, a mile from the Bath Road shops. Stunning presentation throughout with cloakroom, cosy living room, two double bedrooms and large, four piece bathroom. Call now for more details.