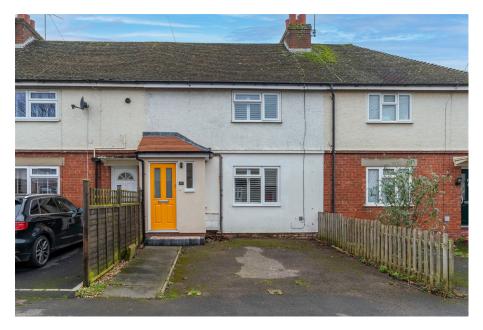

## **Pilley Crescent, Leckhampton, Cheltenham, GL53** £350,000

2 1 22

- Please quote ref AH0137
- 90' x 19' Rear garden
- Downstairs cloakroom
- Parking
- Double glazed windows

- Two double bedrooms
- Stunning refitted kitchen
- Large four piece bathroom
- Built in kitchen appliances
- Gas central heating (boiler installed 2022)

Total floor area 74.5 m<sup>2</sup> (802 sq.ft.) approx This plan is for illustration purposes only and may not be representative of the property. Plan not to scale. Powered by PropertyBox

This immaculate terraced property offers couples a stylish and modern home with a large garden, open-plan kitchen/diner, and spacious rooms, located in a convenient area, a mile from the Bath Road shops. Stunning presentation throughout with cloakroom, cosy living room, two double bedrooms and large, four piece bathroom. Call now for more details.