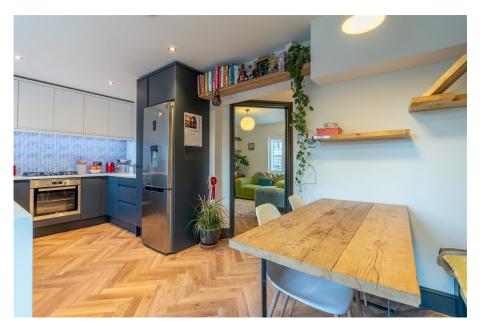

Total floor area 74.5 m<sup>2</sup> (802 sq.ft.) approx This plan is for illustration purposes only and may not be representative of the property. Plan not to scale. Powered by PropertyBox

This immaculate terraced property offers couples a stylish and modern home with a large garden, open-plan kitchen/diner, and spacious rooms, located in a convenient area, a mile from the Bath Road shops. Stunning presentation throughout with cloakroom, cosy living room, two double bedrooms and large, four piece bathroom. Call now for more details.