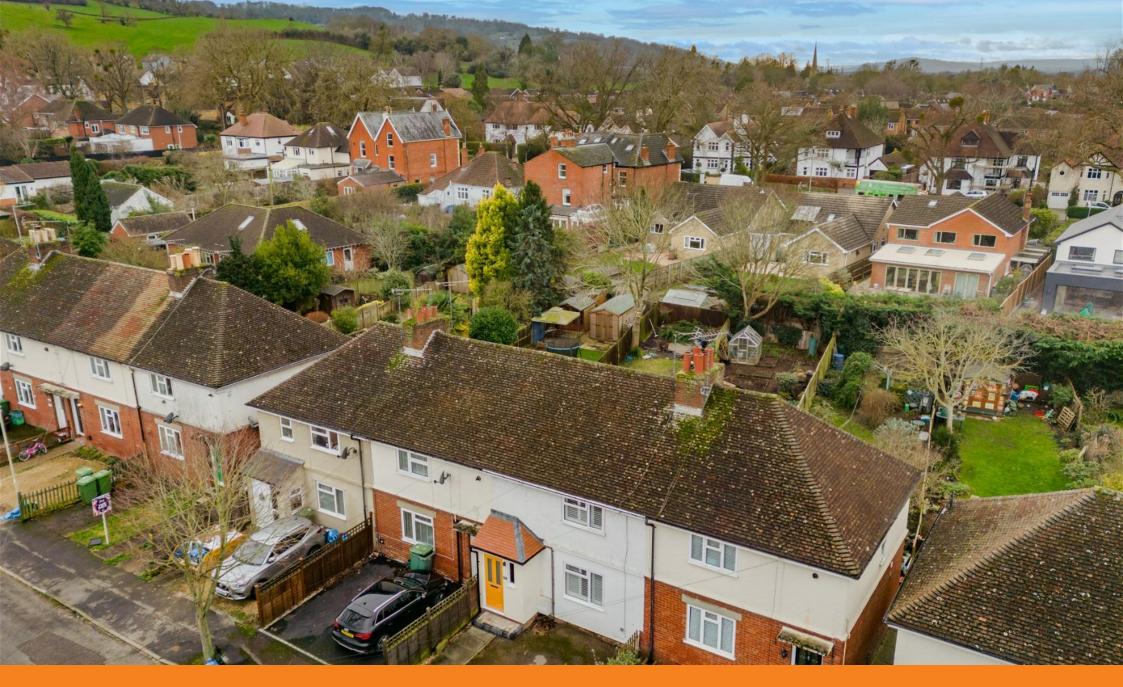

## **Pilley Crescent, Leckhampton, Cheltenham, GL53** £350,000

2 1 22

- Please quote ref AH0137
- 90' x 19' Rear garden
- Downstairs cloakroom
- Parking
- Double glazed windows

- Two double bedrooms
- Stunning refitted kitchen
- Large four piece bathroom
- Built in kitchen appliances
- Gas central heating (boiler installed 2022)

Total floor area 74.5 m<sup>2</sup> (802 sq.ft.) approx This plan is for illustration purposes only and may not be representative of the property. Plan not to scale. Powered by PropertyBox

This immaculate terraced property offers couples a stylish and modern home with a large garden, open-plan kitchen/diner, and spacious rooms, located in a convenient area, a mile from the Bath Road shops. Stunning presentation throughout with cloakroom, cosy living room, two double bedrooms and large, four piece bathroom. Call now for more details.