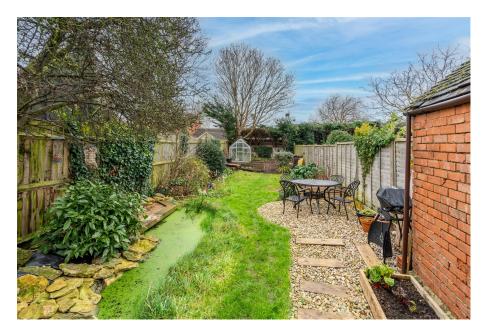

## **Pilley Crescent, Leckhampton, Cheltenham, GL53** £350,000

2 1 22

- Please quote ref AH0137
- 90' x 19' Rear garden
- Downstairs cloakroom
- Parking
- Double glazed windows

- Two double bedrooms
- Stunning refitted kitchen
- Large four piece bathroom
- Built in kitchen appliances
- Gas central heating (boiler installed 2022)

Total floor area 74.5 m<sup>2</sup> (802 sq.ft.) approx This plan is for illustration purposes only and may not be representative of the property. Plan not to scale. Powered by PropertyBox

This immaculate terraced property offers couples a stylish and modern home with a large garden, open-plan kitchen/diner, and spacious rooms, located in a convenient area, a mile from the Bath Road shops. Stunning presentation throughout with cloakroom, cosy living room, two double bedrooms and large, four piece bathroom. Call now for more details.