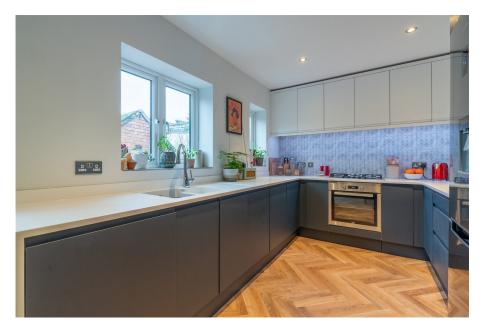

## **Pilley Crescent, Leckhampton, Cheltenham, GL53** £350,000

2 1 22

- Please quote ref AH0137
- 90' x 19' Rear garden
- Downstairs cloakroom
- Parking
- Double glazed windows

- Two double bedrooms
- Stunning refitted kitchen
- Large four piece bathroom
- Built in kitchen appliances
- Gas central heating (boiler installed 2022)

Total floor area 74.5 m<sup>2</sup> (802 sq.ft.) approx This plan is for illustration purposes only and may not be representative of the property. Plan not to scale. Powered by PropertyBox

This immaculate terraced property offers couples a stylish and modern home with a large garden, open-plan kitchen/diner, and spacious rooms, located in a convenient area, a mile from the Bath Road shops. Stunning presentation throughout with cloakroom, cosy living room, two double bedrooms and large, four piece bathroom. Call now for more details.