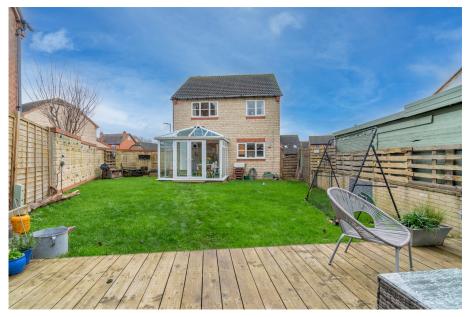

## Minster Close, Bishops Cleeve, Cheltenham, GL52 £460,000

**▶** 4 **▶** 2 **№** 2

- Please quote Ref AH0137
  Four bedrooms
- Two reception rooms
- Driveway
- Cloakroom
- En-suite to master

• 44' x 32'(max) Rear garden

- Conservatory
- Garden Cabin
- Part walled garden

Total floor area 108.9 sq.m. (1,172 sq.ft.) approx This plan is for illustration purposes only and may not be representative of the property. Plan not to scale. Powered by PropertyBox

This well-maintained detached property has 4 bedrooms, 2 reception rooms, and unique features such as a conservatory and outdoor cabin, is the ideal family home. There is a cloakroom, conservatory, driveway and en-suite to master. Call now for more details