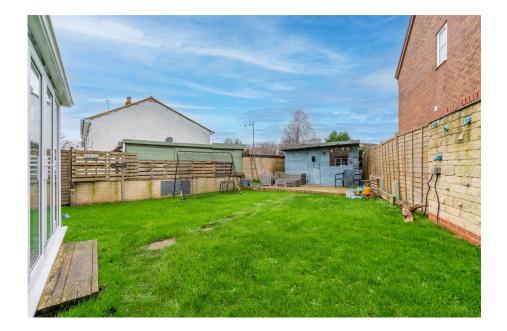

## Minster Close, Bishops Cleeve, Cheltenham, GL52 £460,000

**▶** 4 **▶** 2 **№** 2

- Please quote Ref AH0137
  Four bedrooms
- Two reception rooms
- Driveway
- Cloakroom
- En-suite to master

• 44' x 32'(max) Rear garden

- Conservatory
- Garden Cabin
- Part walled garden

Total floor area 108.9 sq.m. (1,172 sq.ft.) approx This plan is for illustration purposes only and may not be representative of the property. Plan not to scale. Powered by PropertyBox

This well-maintained detached property has 4 bedrooms, 2 reception rooms, and unique features such as a conservatory and outdoor cabin, is the ideal family home. There is a cloakroom, conservatory, driveway and en-suite to master. Call now for more details