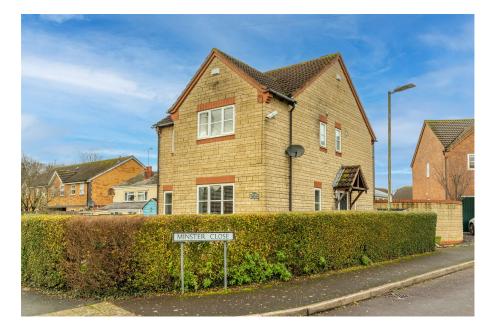

## Minster Close, Bishops Cleeve, Cheltenham, GL52 £460,000

**▶** 4 **▶** 2 **№** 2

- Please quote Ref AH0137
  Four bedrooms
- Two reception rooms
- Driveway
- Cloakroom
- En-suite to master

• 44' x 32'(max) Rear garden

This well-maintained detached property has 4 bedrooms, 2 reception rooms, and unique features such as a conservatory and outdoor cabin, is the ideal family home. There is a cloakroom, conservatory, driveway and en-suite to master. Call now for more details