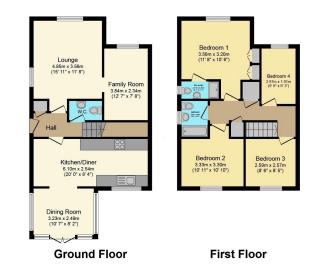

- Conservatory
- Garden Cabin
- Part walled garden

Total floor area 108.9 sq.m. (1,172 sq.ft.) approx This plan is for illustration purposes only and may not be representative of the property. Plan not to scale. Powered by PropertyBox