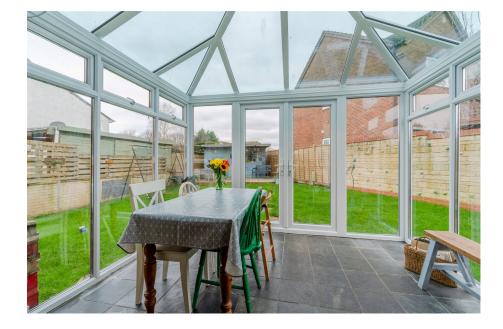

- Conservatory
- Garden Cabin
- Part walled garden

Total floor area 108.9 sq.m. (1,172 sq.ft.) approx This plan is for illustration purposes only and may not be representative of the property. Plan not to scale. Powered by PropertyBox

This well-maintained detached property has 4 bedrooms, 2 reception rooms, and unique features such as a conservatory and outdoor cabin, is the ideal family home. There is a cloakroom, conservatory, driveway and en-suite to master. Call now for more details