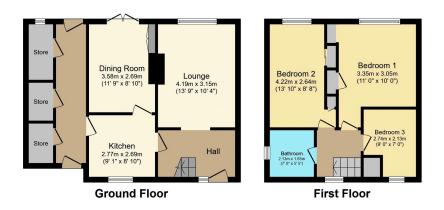

No onward chain

Communal parking in a bay

Overlooking a green

 Useful store rooms/ outbuildings

Upstairs bathroom

· Residential area

Total floor area 87.3 m² (939 sq.ft.) approx
This plan is for illustration purposes only and may not be representative of the property. Plan not to scale. Powered by PropertyBox

Older style three bedroom home offered for sale with no onward chain. Good value for a property with a good sized third bedroom, two reception rooms and a kitchen at "Offers over £200,000". Priced to sell and available immediately. 34' rear garden and useful store rooms/outbuildings on the side of the property. Call now to book a viewing.