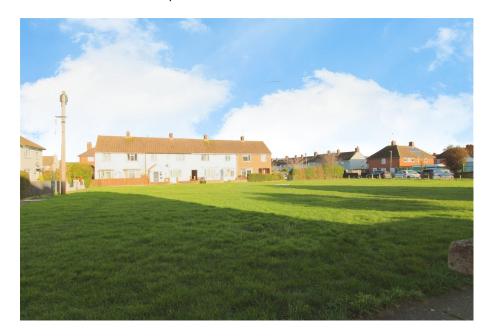

No onward chain

Communal parking in a bay

Overlooking a green

 Useful store rooms/ outbuildings

Upstairs bathroom

· Residential area

Total floor area 87.3 m² (939 sq.ft.) approx
This plan is for illustration purposes only and may not be representative of the property. Plan not to scale. Powered by PropertyBox

Older style three bedroom home offered for sale with no onward chain. Good value for a property with a good sized third bedroom, two reception rooms and a kitchen at "Offers over £200,000". Priced to sell and available immediately. 34' rear garden and useful store rooms/outbuildings on the side of the property. Call now to book a viewing.