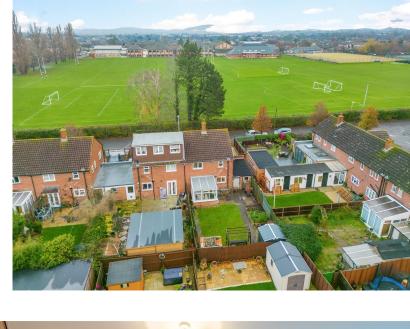

ADAM HALLIWELL EXP UK

@ adam.halliwell@exp.uk.com

adamhalliwell.exp.uk.com

01242 906 586

£275,000

- Please quote ref AH0137
- Three Bedrooms
- Two reception rooms
- Conservatory

Driveway

- Front and rear gardens
- Useful side passage and outbuilding
- Overlooking playing fields

This well-maintained semi-detached property with 3 bedrooms, 2 reception rooms, a conservatory, and a spacious garden is ideal for families and offers attractive views over school fields. Tucked away off the main estate road and with good off road parking and a front garden, an ideal first family home. Call now to view.