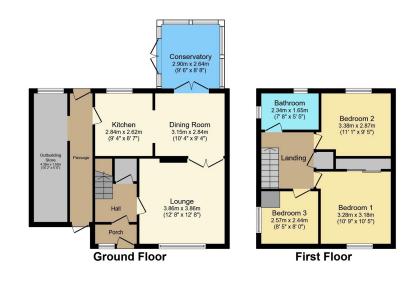

Wood burner

Council tax band C

Total floor area 103.9 m² (1,119 sq.ft.) approx

This plan is for illustration purposes only and may not be representative of the property. Plan not to scale. Powered by PropertyBox