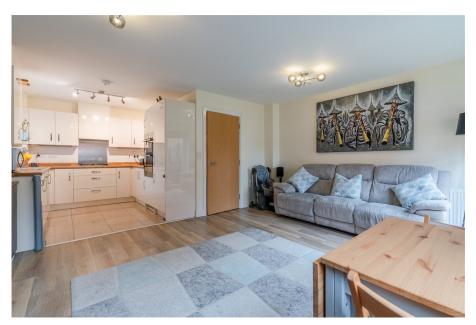

Open-plan reception room
with garden view

• Well-maintained semidetached property

• Large bedrooms

Please quote Ref AH0137. This spacious and well-maintained three-bedroom semi-detached property offers modern living spaces, including an open-plan reception room and kitchen, with the added convenience of an en suite master bedroom, downstairs cloakroom, solar panels, an oversized garage, and an EV charging point.