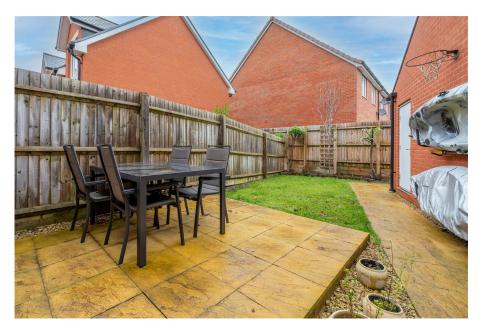

Open-plan reception room
with garden view

• Well-maintained semidetached property

• Large bedrooms

Please quote Ref AH0137. This spacious and well-maintained three-bedroom semi-detached property offers modern living spaces, including an open-plan reception room and kitchen, with the added convenience of an en suite master bedroom, downstairs cloakroom, solar panels, an oversized garage, and an EV charging point.