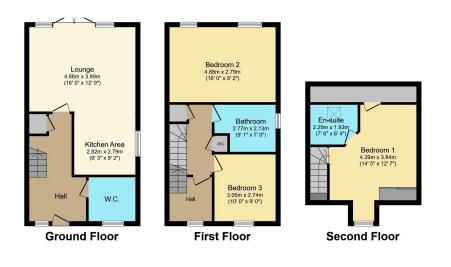

Total floor area 113.4 sq.m. (1,220 sq.ft.) approx

This plan is for illustration purposes only and may not be representative of the property. Plan not to scale. Powered by PropertyBo

eXp World UK Ltd is a registered company at Level 37, 25 Canada Square, London, E14 5LQ. Registered company number is 12016573. VAT Registration Number is 327 4120 29