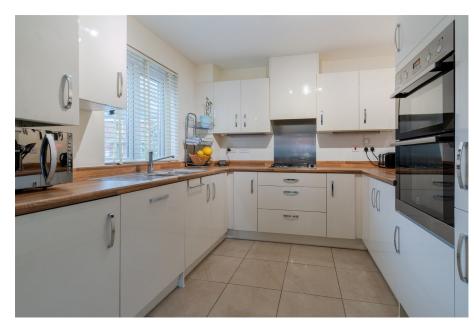

Open-plan reception room
with garden view

• Well-maintained semidetached property

• Large bedrooms

Please quote Ref AH0137. This spacious and well-maintained three-bedroom semi-detached property offers modern living spaces, including an open-plan reception room and kitchen, with the added convenience of an en suite master bedroom, downstairs cloakroom, solar panels, an oversized garage, and an EV charging point.