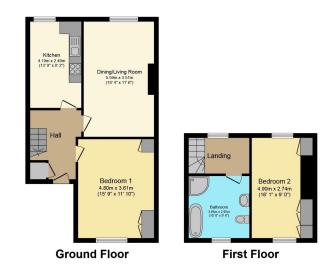

2 🚰 1

Floor Area 921 sq. ft.

**Tenure** Leasehold

Service Charge £600 per annum

**Ground Rent** £0 per annum

Total floor area 85.5 sq.m. (921 sq.ft.) approx This plan is for illustration purposes only and may not be representative of the property. Plan not to scale. Powered by PropertyBox