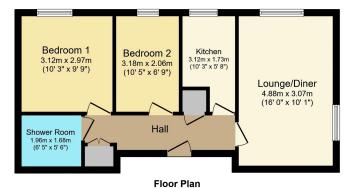

Floor Area 510 sq. ft.

**Tenure** Leasehold

Service Charge £3740.94 per annum

> **Ground Rent** £96 per annum

Total floor area 47.4 sq.m. (510 sq.ft.) approx