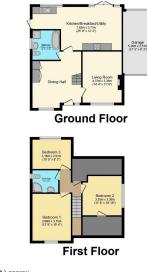

## **1 Mayfield Close, Bishops Cleeve** £450,000

<image>

Total floor area 121.4 sq.m. (1,307 sq.ft.) approx This plan is for illustration purposes only and may not be representative of the property. Plan not to scale. Powered by PropertyBoo