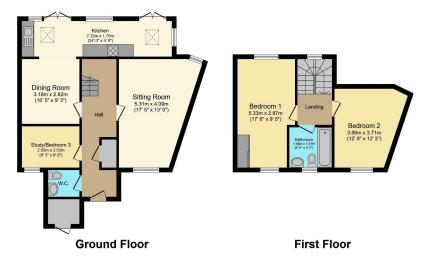

- Three bedrooms (one grouond floor)
- Parking plus visitors spaces
- Flexible living arrangements
- Large front to back master bedroom with vaulted ceiling
- Downstairs cloakroom/WC

Total floor area 99.4 sq.m. (1,070 sq.ft.) approx This plan is for illustration purposes only and may not be representative of the property. Plan not to scale. Powered by PropertyBox