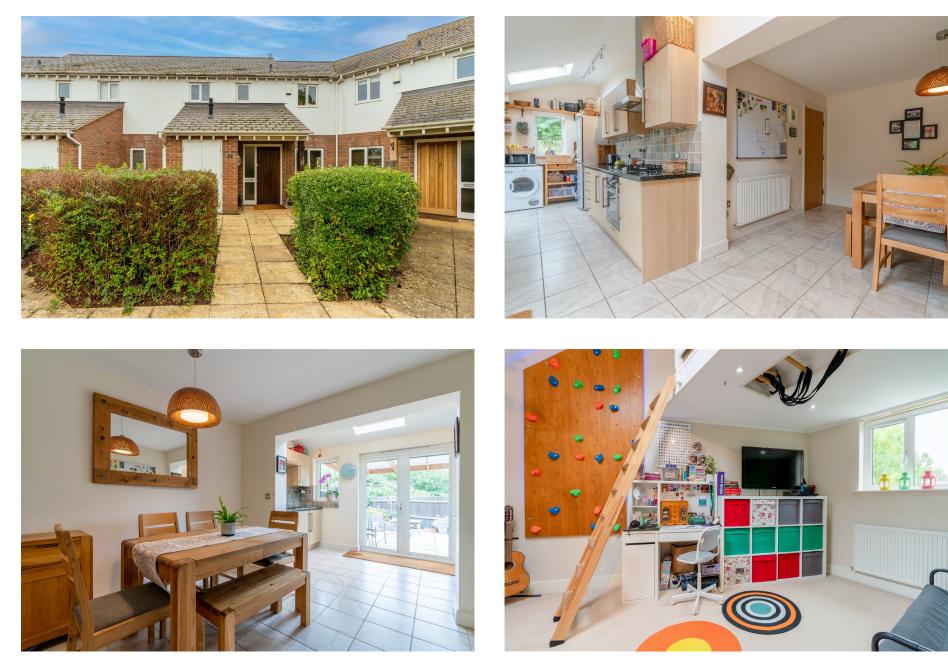

## Sumner Court, Quat Goose Lane, Swindon Village, Cheltenham, GL51 £360,000

```
🍋 3 🚰 1 🚘 1
```

- Please quote ref AH0137
- Open-plan kitchen with vaulted ceiling
- Village with Ofsted rated
   "good" school
- Fun childrens play area in bedroom two
- Upstairs bathroom

Immaculate terraced property with flexible living, high ceilings, and a wide garden in a quiet and private location near schools and green spaces. Three bedrooms overall with two large doubles upstairs with vaulted ceilings and one ground floor bedroom offering flexible living and options to work from home. Parking, along with visitors parking.