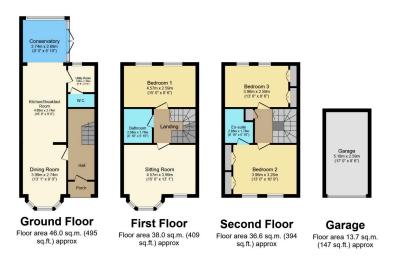

• 21' x 18' rear garden

• Three floors

• Cloakroom

• Utility Room

• En-suite

Popular location

Total floor area 134.3 sq.m. (1,445 sq.ft.) approx
This Floor Plan is for illustration purposes only and may not be representative of the property. The position and size of doors, window

Please quote ref AH0137. Built in 2006 this three double bedroom townhouse combines modern features with a character home. This property is offered for sale with no onward chain and is located in one of Cheltenham's most sought after and convenient areas. Accommodation consists of open plan kitchen/dining/conservatory on the ground floor, along with a utility room and cloakroom. Upstairs over two floors is a lovely lounge with a bay window, three double bedrooms, and two bathrooms. Outside a garden, garage, and driveway. Call for more information