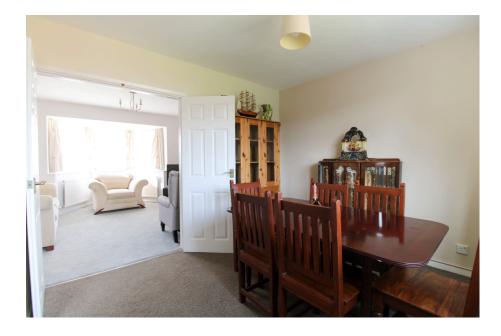

The three bedroom home is located in the residential area of Rowanfield. The property has been modernised internally and externally and is presented in good decorative order for sale. The property has separate reception rooms with a lounge to the front with bay window and a dining room to the rear. Whilst the kitchen and dining room are currently separate, they could make a 20' x 10' combined room with the appropriate works and regulations. Outside the 82' x 30' rear garden is a lawned blank canvass. Once the home years ago to vegetable plots and beds, now it's a mini football pitch, play area or somewhere to entertain. Upstairs are three bedrooms. The first two are good doubles and the third a single, not box room, at 9'4 x 8' with a built in cupboard over the stairs. The bathroom has been converted to a shower room to suit the previous occupiers.