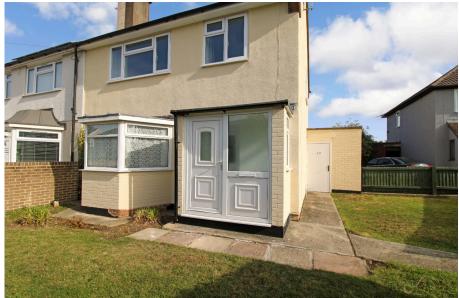

The three bedroom home is located in the residential area of Rowanfield. The property has been modernised internally and externally and is presented in good decorative order for sale. The property has separate reception rooms with a lounge to the front with bay window and a dining room to the rear. Whilst the kitchen and dining room are currently separate, they could make a 20' x 10' combined room with the appropriate works and regulations. Outside the 82' x 30' rear garden is a lawned blank canvass. Once the home years ago to vegetable plots and beds, now it's a mini football pitch, play area or somewhere to entertain. Upstairs are three bedrooms. The first two are good doubles and the third a single, not box room, at 9'4 x 8' with a built in cupboard over the stairs. The bathroom has been converted to a shower room to suit the previous occupiers.