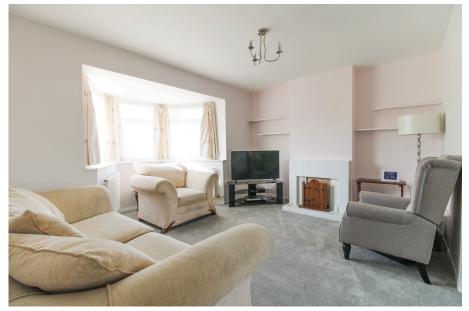

The three bedroom home is located in the residential area of Rowanfield. The property has been modernised internally and externally and is presented in good decorative order for sale. The property has separate reception rooms with a lounge to the front with bay window and a dining room to the rear. Whilst the kitchen and dining room are currently separate, they could make a 20' x 10' combined room with the appropriate works and regulations. Outside the 82' x 30' rear garden is a lawned blank canvass. Once the home years ago to vegetable plots and beds, now it's a mini football pitch, play area or somewhere to entertain. Upstairs are three bedrooms. The first two are good doubles and the third a single, not box room, at 9'4 x 8' with a built in cupboard over the stairs. The bathroom has been converted to a shower room to suit the previous occupiers.