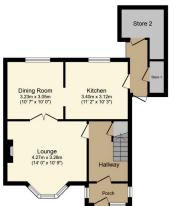

**▶** 3 **▶** 1 **№** 2

**Ground Floor** Floor area 55.4 sq.m. (597 sq.ft.) approx

Total floor area 98.0 sq.m. (1,055 sq.ft.) approx This Floor Floi is for liketication purposes only and may not be representative of the property. The position and size of doors, window and other flavars are accordingly culturativities methods of property floor.