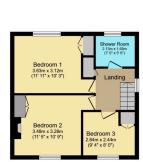

First Floor Floor area 42.6 sq.m. (458 sq.ft.) approx

eXp World UK Ltd is a registered company at Level 37, 25 Canada Square, London, E14 5LQ. Registered company number is 12016573. VAT Registration Number is 327 4120 29