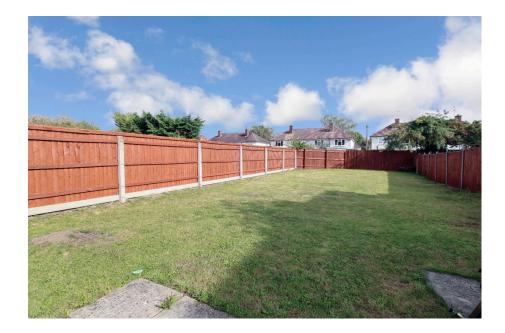

## Buckingham Avenue, Cheltenham, GL51 8DA £245,000

- Three bedroom home No Onward chain (see agent for details) • Please quote ref AH0137 • 82' x 30' rear garden Two reception rooms Shower room
- Utility/outbuildings

The three bedroom home is located in the residential area of Rowanfield. The property has been modernised internally and externally and is presented in good decorative order for sale. The property has separate reception rooms with a lounge to the front with bay window and a dining room to the rear. Whilst the kitchen and dining room are currently separate, they could make a 20' x 10' combined room with the appropriate works and regulations. Outside the 82' x 30' rear garden is a lawned blank canvass. Once the home years ago to vegetable plots and beds, now it's a mini football pitch, play area or somewhere to entertain. Upstairs are three bedrooms. The first two are good doubles and the third a single, not box room, at 9'4 x 8' with a built in cupboard over the stairs. The bathroom has been converted to a shower room to suit the previous occupiers.