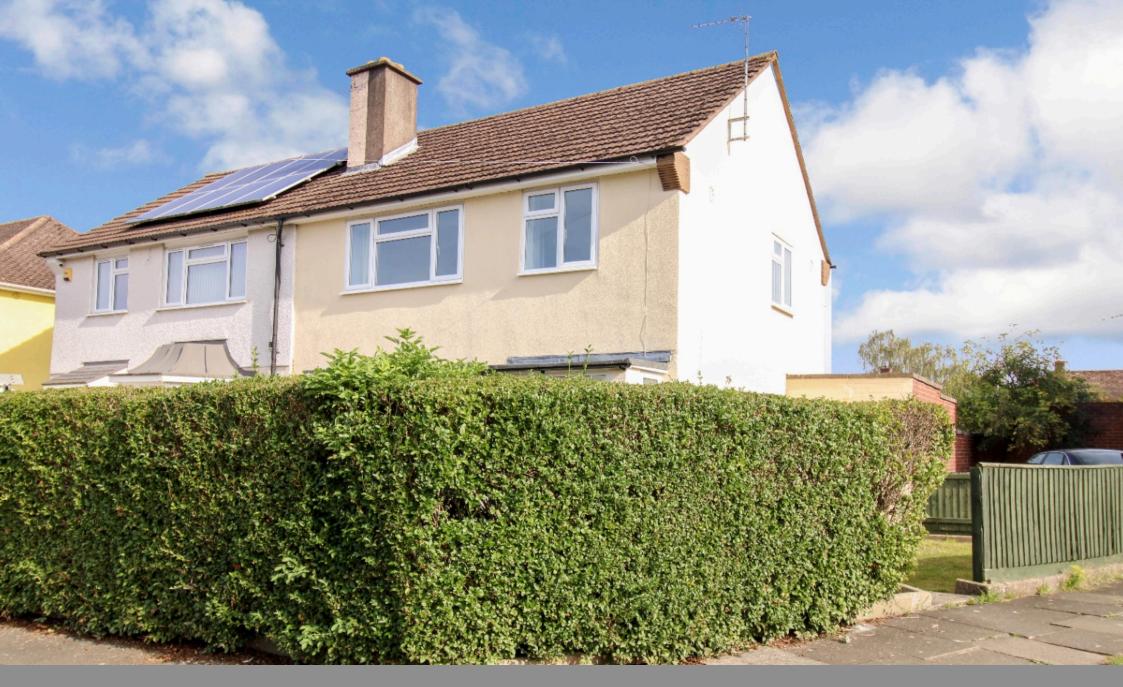

## Buckingham Avenue, Cheltenham, GL51 8DA £245,000

- Three bedroom home No Onward chain (see agent for details) • Please quote ref AH0137 • 82' x 30' rear garden Two reception rooms Shower room
- Utility/outbuildings

The three bedroom home is located in the residential area of Rowanfield. The property has been modernised internally and externally and is presented in good decorative order for sale. The property has separate reception rooms with a lounge to the front with bay window and a dining room to the rear. Whilst the kitchen and dining room are currently separate, they could make a 20' x 10' combined room with the appropriate works and regulations. Outside the 82' x 30' rear garden is a lawned blank canvass. Once the home years ago to vegetable plots and beds, now it's a mini football pitch, play area or somewhere to entertain. Upstairs are three bedrooms. The first two are good doubles and the third a single, not box room, at 9'4 x 8' with a built in cupboard over the stairs. The bathroom has been converted to a shower room to suit the previous occupiers.