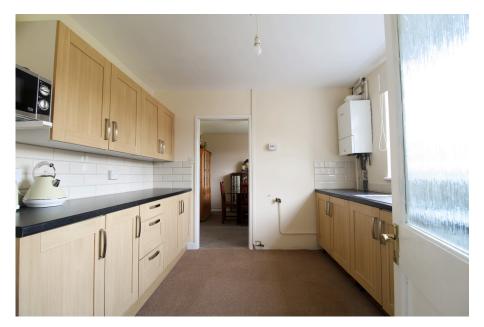

The three bedroom home is located in the residential area of Rowanfield. The property has been modernised internally and externally and is presented in good decorative order for sale. The property has separate reception rooms with a lounge to the front with bay window and a dining room to the rear. Whilst the kitchen and dining room are currently separate, they could make a 20' x 10' combined room with the appropriate works and regulations. Outside the 82' x 30' rear garden is a lawned blank canvass. Once the home years ago to vegetable plots and beds, now it's a mini football pitch, play area or somewhere to entertain. Upstairs are three bedrooms. The first two are good doubles and the third a single, not box room, at 9'4 x 8' with a built in cupboard over the stairs. The bathroom has been converted to a shower room to suit the previous occupiers.