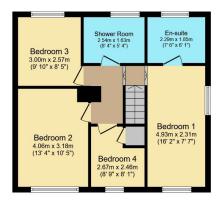

Upstairs the original three bedrooms exist, with two doubles and a single, with the added bedroom and en-suite rounding it off. The fourth bedroom is the only single up here, currently being used as an office full time, a perfect use in this new working from home world if required. The main family bathroom has been refitted as a shower room, more practical in a modern home and there is the bath with shower over in the en-suite off the master. The upstairs accommodation is very well balanced to suit a family.

**Ground Floor** 

Floor area 67.2 sq.m. (723 sq.ft.) approx

**First Floor** 

Floor area 52.6 sq.m. (566 sq.ft.) approx

Total floor area 119.8 sq.m. (1,289 sq.ft.) approx

This Floor Plan is for illustration purposes only and may not be representative of the property. The position and size of doors, window and other features are approximate. Unauthorized reproduction prohibited. © PropertyBOX