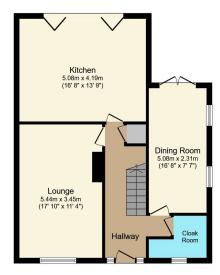

### About this property...

At Adam Halliwell, Powered by eXp I am pleased to present this superb, extended, four bedroom Bishops Cleeve home in such a handy location both for the village and local schools. A 1 minute walk to Grangefield Primary School, 7 minute walk to Cleeve Secondary School or an 8 minute walk to the village shops and Tesco's. If location isn't enough, check out the size of this property both internally and externally. The entrance is into a hallway that runs to the back rooms of the property. To the left is a good sized 17'10 x 11'4 lounge. To the right, in the extension, is the ground floor cloakroom and dining room. The separate dining room is a useful space for family eating, but also can double up as an office or playroom. This room opens out onto the garden via double doors. The main centre piece of the ground floor is the wonderful open plan kitchen. This room is really the hub of this home with lots of storage including useful larder cupboard, fitted appliances and a dresser style feature unit built in. In the middle is the island with Belfast sink. This room benefits from underfloor heating and can be opened up to the garden with bi fold doors spanning the width of the room.

**Ground Floor** 

Floor area 67.2 sq.m. (723 sq.ft.) approx

**First Floor** 

Floor area 52.6 sq.m. (566 sq.ft.) approx

Total floor area 119.8 sq.m. (1,289 sq.ft.) approx

This Floor Plan is for illustration purposes only and may not be representative of the property. The position and size of doors, window and other features are approximate. Unauthorized reproduction prohibited. © PropertyBOX