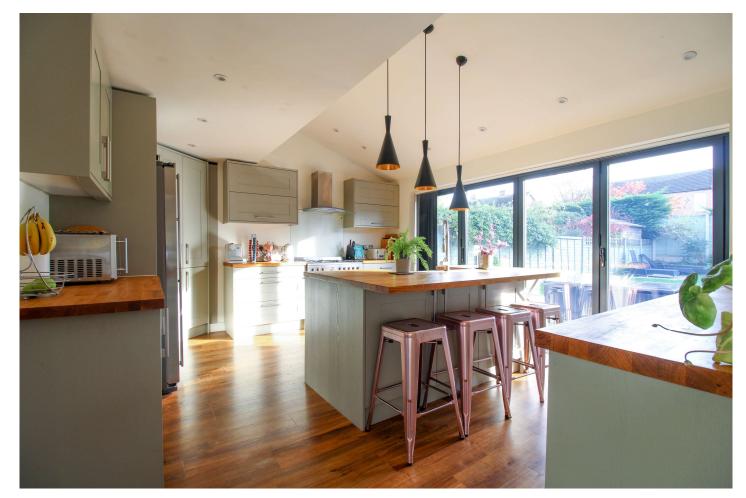

### About this property...

At Adam Halliwell, Powered by eXp I am pleased to present this superb, extended, four bedroom Bishops Cleeve home in such a handy location both for the village and local schools. A 1 minute walk to Grangefield Primary School, 7 minute walk to Cleeve Secondary School or an 8 minute walk to the village shops and Tesco's. If location isn't enough, check out the size of this property both internally and externally. The entrance is into a hallway that runs to the back rooms of the property. To the left is a good sized 17'10 x 11'4 lounge. To the right, in the extension, is the ground floor cloakroom and dining room. The separate dining room is a useful space for family eating, but also can double up as an office or playroom. This room opens out onto the garden via double doors. The main centre piece of the ground floor is the wonderful open plan kitchen. This room is really the hub of this home with lots of storage including useful larder cupboard, fitted appliances and a dresser style feature unit built in. In the middle is the island with Belfast sink. This room benefits from underfloor heating and can be opened up to the garden with bi fold doors spanning the width of the room.