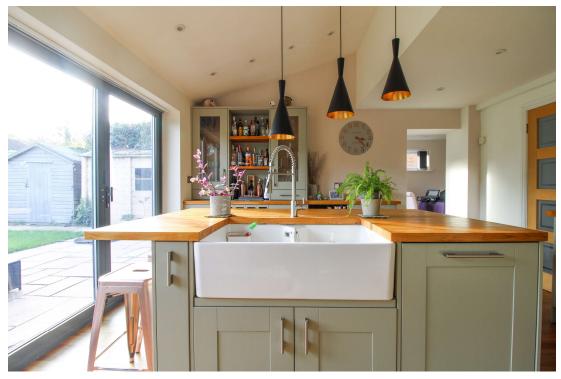

### About this property...

At Adam Halliwell, Powered by eXp I am pleased to present this superb, extended, four bedroom Bishops Cleeve home in such a handy location both for the village and local schools. A 1 minute walk to Grangefield Primary School, 7 minute walk to Cleeve Secondary School or an 8 minute walk to the village shops and Tesco's. If location isn't enough, check out the size of this property both internally and externally. The entrance is into a hallway that runs to the back rooms of the property. To the left is a good sized 17'10 x 11'4 lounge. To the right, in the extension, is the ground floor cloakroom and dining room. The separate dining room is a useful space for family eating, but also can double up as an office or playroom. This room opens out onto the garden via double doors. The main centre piece of the ground floor is the wonderful open plan kitchen. This room is really the hub of this home with lots of storage including useful larder cupboard, fitted appliances and a dresser style feature unit built in. In the middle is the island with Belfast sink. This room benefits from underfloor heating and can be opened up to the garden with bi fold doors spanning the width of the room.

#### Property Features...

- Four Bedrooms
- 51' x 40' rear garden
- Further planning permission to extend granted
- Cloakroom
- · Kitchen with island and bi-fold doors
- Close to the village and schools
- Driveway for multiple cars