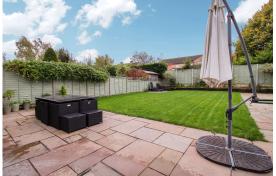

Outside to the front there is parking for multiple vehicles, and space to turn with mostly paving, with a small area of gravel. Four cars will fit on here without issue and with double gates to a further area to park leading to the garage. The rear garden is a large 51' x 40' in size and has a patio area from the rear of the house and then is mostly laid to lawn.

#### Property Features...

- Four Bedrooms
- 51' x 40' rear garden
- Further planning permission to extend granted
- Cloakroom
- · Kitchen with island and bi-fold doors
- Close to the village and schools
- Driveway for multiple cars