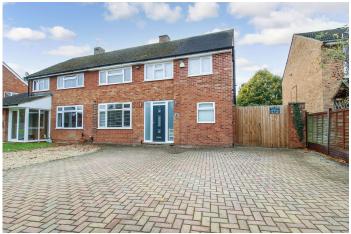

# Presenting: Two Hedges Road, Bishops Cleeve, GL52 8DS

m: 07861 238913

Outside to the front there is parking for multiple vehicles, and space to turn with mostly paving, with a small area of gravel. Four cars will fit on here without issue and with double gates to a further area to park leading to the garage. The rear garden is a large 51' x 40' in size and has a patio area from the rear of the house and then is mostly laid to lawn.