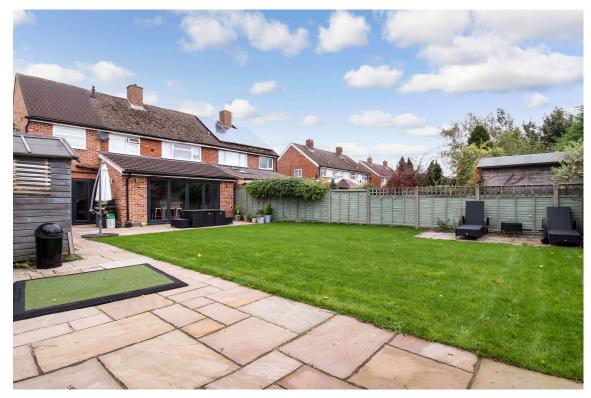

Outside to the front there is parking for multiple vehicles, and space to turn with mostly paving, with a small area of gravel. Four cars will fit on here without issue and with double gates to a further area to park leading to the garage. The rear garden is a large 51' x 40' in size and has a patio area from the rear of the house and then is mostly laid to lawn.