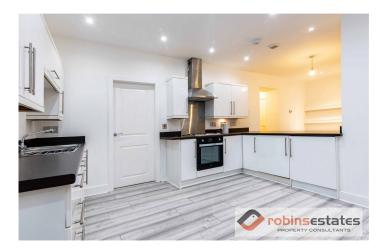

- SPACIOUS TWO **BEDROOMS**
- OPEN PLAN KITCHEN LOUNGE/DINER
- UTILITY ROOM
- LARGE BATHROOM & SEPARATE WC/ **CLOAKS**
- DOUBLE GLAZED
- OPEN PLAN LIVING **SPACE**

Floor Area: 1141 sq. ft. Tenure: Leasehold Service Charge: £1549 per annum Ground Rent: £0 per annum