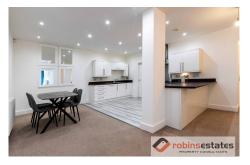

- SPACIOUS TWO **BEDROOMS**
- OPEN PLAN KITCHEN LOUNGE/DINER
- UTILITY ROOM
- LARGE BATHROOM & SEPARATE WC/ **CLOAKS**
- DOUBLE GLAZED
- OPEN PLAN LIVING **SPACE**

Floor Area: 1141 sq. ft. Tenure: Leasehold Service Charge: £1549 per annum Ground Rent: £0 per annum