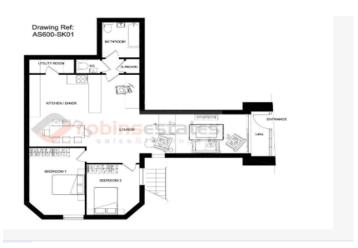

- SPACIOUS TWO **BEDROOMS**
- OPEN PLAN KITCHEN LOUNGE/DINER
- UTILITY ROOM
- LARGE BATHROOM & SEPARATE WC/ **CLOAKS**
- DOUBLE GLAZED
- OPEN PLAN LIVING **SPACE**

Floor Area: 1141 sq. ft. Tenure: Leasehold Service Charge: £1549 per annum Ground Rent: £0 per annum