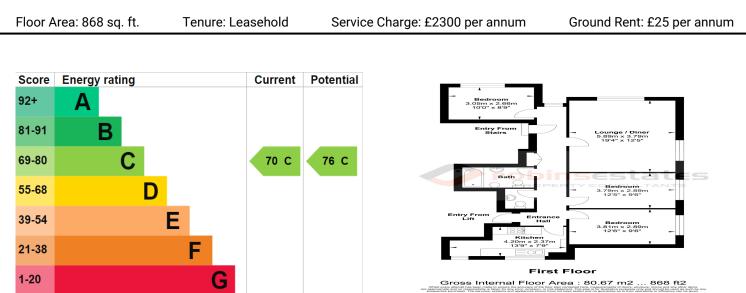

## Park Valley, Nottingham, NG7 1BQ £229,950

Situated in one of Nottingham's most exclusive and sought after locations, is this FIRST FLOOR THREE BEDROOM **APARTMENT** having views over The Park Estate. An opportunity to acquire a delightful three bedroom apartment providing many features with accommodation which briefly comprises: Communal and private entrance hall accessed via communal lift or staircase, lounge, fitted kitchen, bathroom with modern suite, additional separate WC, three double bedrooms and parking space.

Viewing highly recommended.

 FIRST FLOOR APARTMENT

- THREE DOUBLE **BEDROOMS**
- BATHROOM
- ADDITIONAL WC
- LOUNGE WITH FAR **REACHING VIEWS OVER CITY**
- ACCESS VIA COMMUNAL LIFT OR **STAIRCASE**

🕒 3 🖳 1