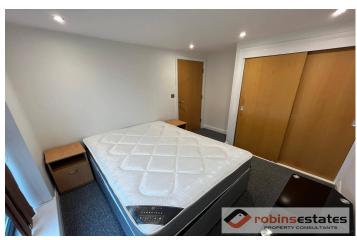

The property consists of: entrance hall, open plan living/ kitchen, modern bathroom and double bedroom with fitted wardrobe. The property also benefits from double glazing, and electric heaters.

The property is tenanted until Feb 2024, making this an ideal purchase for an investor.