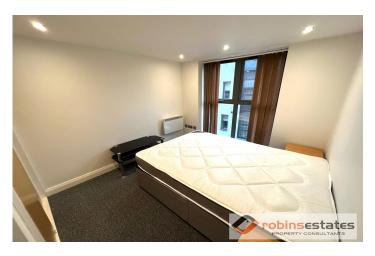

The property consists of: entrance hall, open plan living/ kitchen, modern bathroom and double bedroom with fitted wardrobe. The property also benefits from double glazing, and electric heaters.

The property is tenanted until Feb 2024, making this an ideal purchase for an investor.