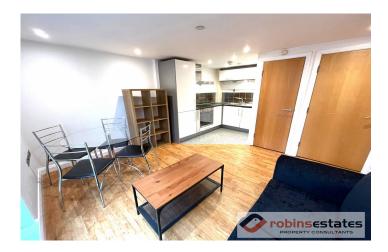

The property consists of: entrance hall, open plan living/ kitchen, modern bathroom and double bedroom with fitted wardrobe. The property also benefits from double glazing, and electric heaters.

The property is tenanted until Feb 2024, making this an ideal purchase for an investor.

- ONE BEDROOM
- MID FLOOR
- HEART OF THE LACE MARKET
- OPEN PLAN LIVING
- INVESTMENT OPPORTUNITY
- NO UPWARD CHAIN

Floor Area: 32 sq. ft. Tenure: Leasehold Service Charge: £1792.36 per annum Ground Rent: £260.86 per annum