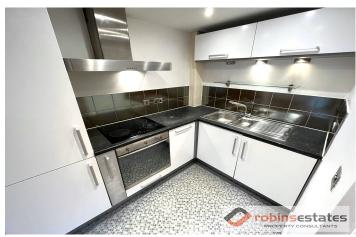

The property consists of: entrance hall, open plan living/ kitchen, modern bathroom and double bedroom with fitted wardrobe. The property also benefits from double glazing, and electric heaters.

The property is tenanted until Feb 2024, making this an ideal purchase for an investor.