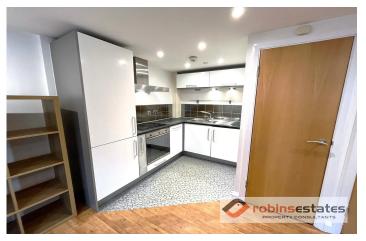

The property consists of: entrance hall, open plan living/ kitchen, modern bathroom and double bedroom with fitted wardrobe. The property also benefits from double glazing, and electric heaters.

The property is tenanted until Feb 2024, making this an ideal purchase for an investor.