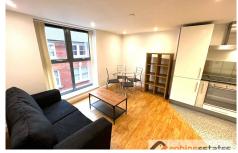

The property consists of: entrance hall, open plan living/ kitchen, modern bathroom and double bedroom with fitted wardrobe. The property also benefits from double glazing, and electric heaters.

The property is tenanted until Feb 2024, making this an ideal purchase for an investor.

- ONE BEDROOM
- MID FLOOR
- HEART OF THE LACE MARKET
- OPEN PLAN LIVING
- INVESTMENT OPPORTUNITY
- NO UPWARD CHAIN

Floor Area: 32 sq. ft. Tenure: Leasehold Service Charge: £1792.36 per annum Ground Rent: £260.86 per annum