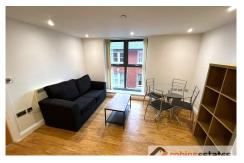

The property consists of: entrance hall, open plan living/ kitchen, modern bathroom and double bedroom with fitted wardrobe. The property also benefits from double glazing, and electric heaters.

The property is tenanted until Feb 2024, making this an ideal purchase for an investor.

- ONE BEDROOM
- MID FLOOR
- HEART OF THE LACE MARKET
- OPEN PLAN LIVING
- INVESTMENT OPPORTUNITY
- NO UPWARD CHAIN

Floor Area: 32 sq. ft. Tenure: Leasehold Service Charge: £1792.36 per annum Ground Rent: £260.86 per annum