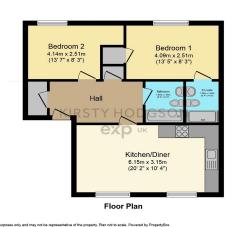

- MODERN APARTMENT
- NO UPPER CHAIN
- GARAGE & VISITOR PARKING
- TWO BEDROOMS
- TWO BATHROOMS
- CONVENIENT LOCATION

## Your Logo

Floor Area: sq. ft. Tenure: Leasehold Service Charge: £0 per annum Ground Rent: £ per annum