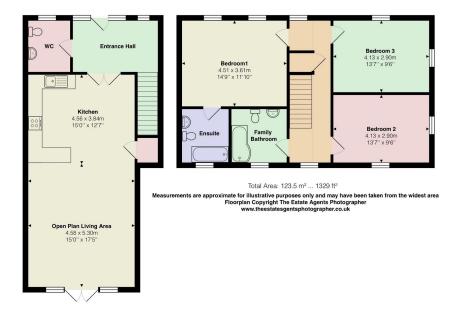

## **50a Wood Avenue** Guide Price £400,000

🍋 3 🚰 2 🚍 1

Welcome to this three-double bedroom, detached family home, situated in the popular and quiet residential area of Purfleet-on-Thames. This property boasts spacious and contemporary living with an abundance of space and storage. The internal accommodation comprises of an entrance hall, a downstairs cloakroom, a modern fitted kitchen, an open plan kitchen/lounge to enjoy family time. With featured windows and doors leading into the mature rear garden. The first floor boasts spacious landing space with three double bedrooms, a fitted family bathroom suite and an ensuite to bedroom one. Externally the property provides, double glazed windows and doors, a private driveway for two cars and side access either side of the property to the rear garden. The property requires cosmetic attention; however, its uniqueness build and abundance of space along with its location are its key features. All major motorists transport links such as M25 (Junction 30/31), A13, A127 and public transport links are within close accessibility, along with local amenities, including Lakeside & Bluewater shopping centres and local schools including nature and heritage walks. Internal inspections are highly recommended to appreciate the space and scope this property has to offer. To book your personal accompanied viewing please QUOTE RT0654 WHEN CALLING TO VIEW - CALLS ANSWERED 24/7.

- DETACHED HOUSE (FREEHOLD)
- OPEN PLAN LIVING
- ENSUITE TO BEDROOM ONE · DRIVEWAY
- EPC RATING 'C'
- VIEWINGS HIGHLY RECOMMENDED

- THREE DOUBLE BEDROOMS
- DOWNSTAIRS CLOAKROOM
- COUNCIL TAX BAND 'D'
- \*QUOTE RT0654 WHEN CALLING TO VIEW - CALLS ANSWERED 24/7\*